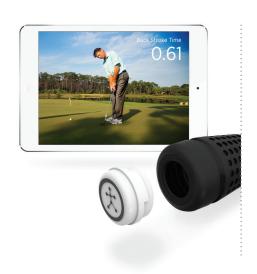

## **BLAST GOLF 360**

Blast Golf 360 integrates unique motion capture technologies with an easy-to-use application that provides everything necessary to get better. From accurate motion capture data to actionable insights, Blast Golf 360 is a one-stop-shop for improvement. For more info and to purchase a Blast Golf 360 sensor click here

PRECISION MOTION CAPTURE

DYNAMIC CALLIBRATION

SMART VIDEO CAPTURE

REAL-TIME FEEDBACK